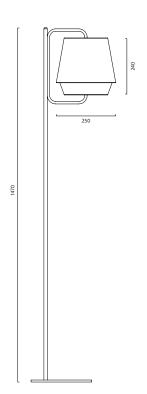

## PRODUCT SPECIFICATION

| POWER       | D/MM | H/MM | Color   | ART.            |
|-------------|------|------|---------|-----------------|
| E27/Max 20W | 250  | 1430 | White   | 8333101         |
| E27/Max 20W | 250  | 1430 | Blue    | 8333108         |
| E27/Max 20W | 250  | 1430 | Apricot | 833311 <i>7</i> |