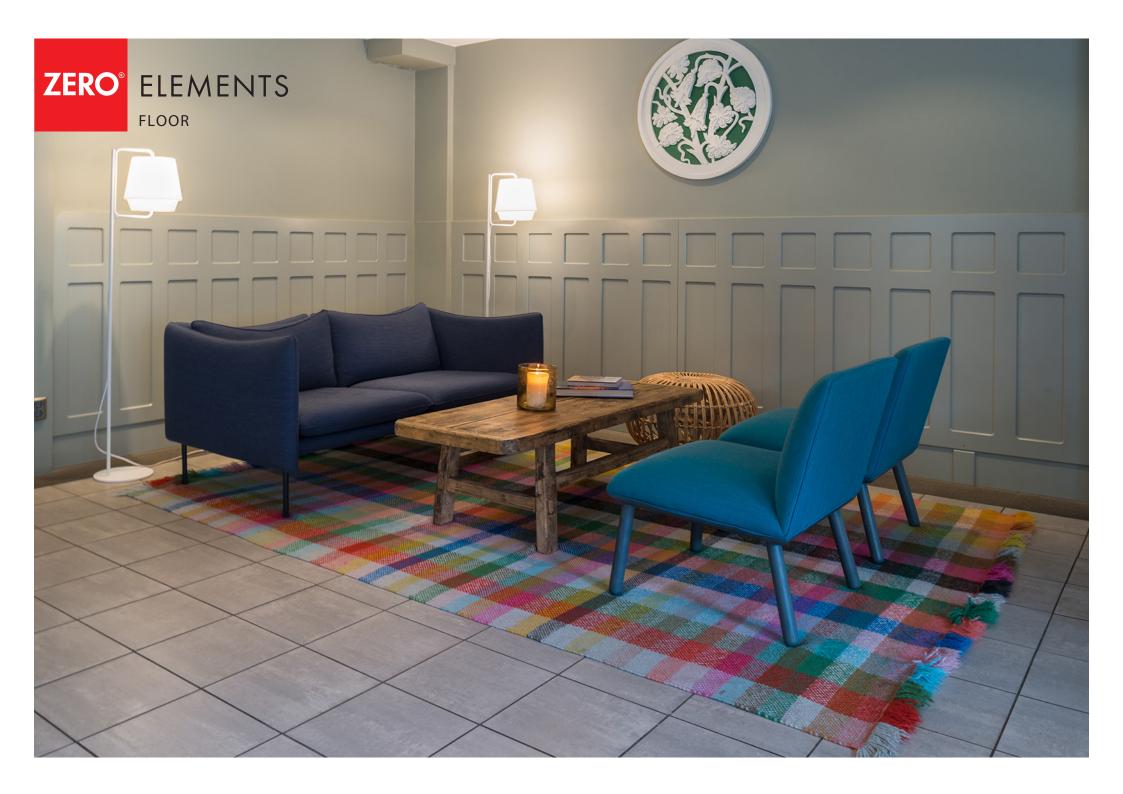

#### Finish

Shade in fabric White Kvadrat Time 300/103, blue Time 300/683, apricot Time 300/643. Other colours on request. Diffuser in matt acrylic. Floor stand in painted steel

### Installation

On floor.

#### Connection

2,5 m textile cable with switch and plug.

### Design

Note Design Studio 2015.