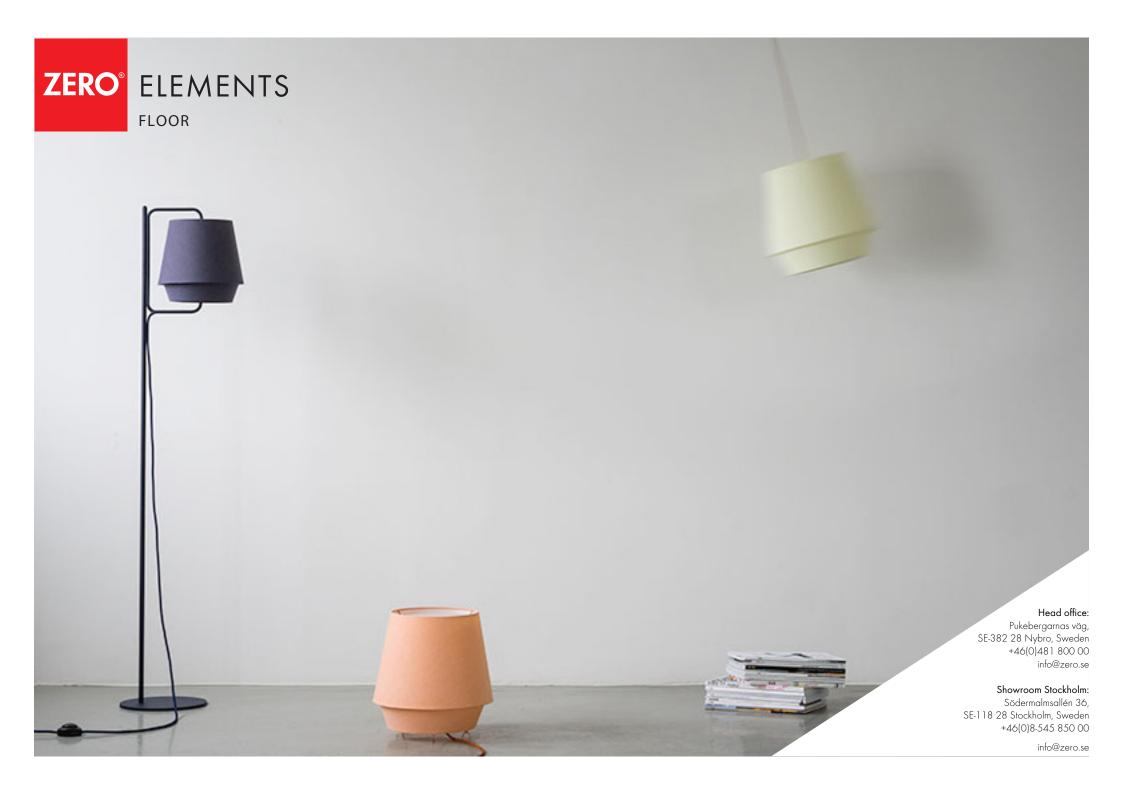

#### Finish

Shade in fabric White Kvadrat Time 300/103, blue Time 300/683, apricot Time 300/643. Other colours on request. Diffuser in matt acrylic. Floor stand in painted steel

### Installation

On floor.

#### Connection

2,5 m textile cable with switch and plug.

### Design

Note Design Studio 2015.

## PRODUCT SPECIFICATION

| POWER       | D/MM | H/MM | Color   | ART.            |
|-------------|------|------|---------|-----------------|
| E27/Max 20W | 250  | 1430 | White   | 8333101         |
| E27/Max 20W | 250  | 1430 | Blue    | 8333108         |
| E27/Max 20W | 250  | 1430 | Apricot | 833311 <i>7</i> |