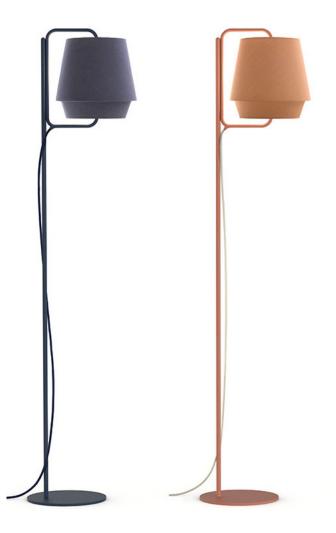

#### Finish

Shade in fabric White Kvadrat Time 300/103, blue Time 300/683, apricot Time 300/643. Other colours on request. Diffuser in matt acrylic. Floor stand in painted steel

### Design

Note Design Studio 2015.